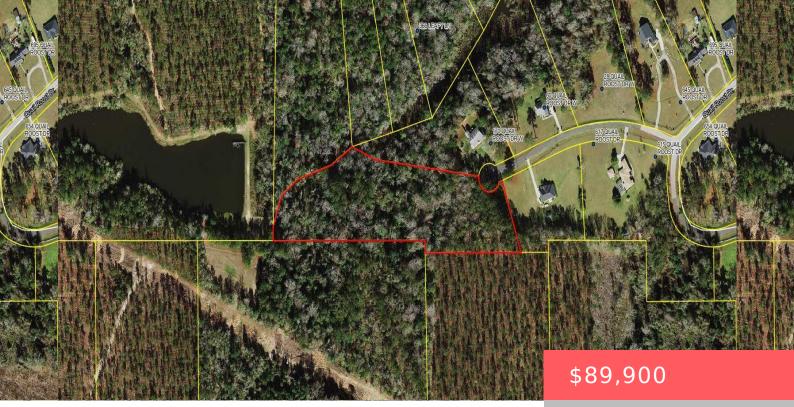

## **TBD QUAIL ROOST DRIVE, QUINCY, FL, 32352** https://comwire.com

Located in the Greater Farms at Quincy this 6.9 Acre lot is ready to build your dream home. Great location at the end of a cul-desac.

## Site Details

Acres: 6.90 Improvements: None Front Exp: Northeast Lot Description: 5 to 10 Acres,Cul-De-Sac Roads: County Road Special Info: Platted Lot SqFt: 300564.00 Utilities On Site: None View: Garden Subdiv Info: None Ground Cover: Other