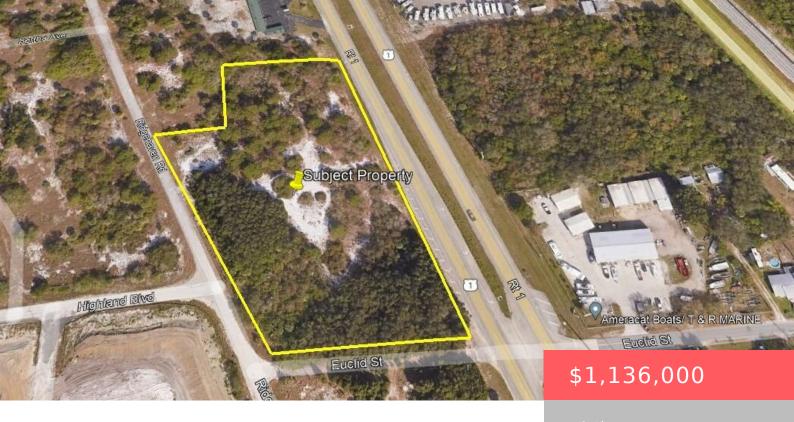

### 3425 RIDGEHAVEN RD, FORT PIERCE, FL 34946, USA

https://comwire.com

3.26 acres of Commercial land on North US Hwy 1. Property is 295ft. deep. Frontage denotes N. US Hwy 1. High and dry.

• Active

### **Site Details**

**Acres:** 3.26 **Lot SqFt:** 128502.00

**Lot Frontage:** 568.00 **Lot Dimensions:** 568 x 295

Improvements: None Utilities On Site: Cable, Electric Service

Available, Phone Line

Front Exp: East Lot Description: 2 to < 3 Acres, 3 to < 5 Acres

Roads: Highway, Paved, Public, State Road Ground Cover: Brush, Grassed