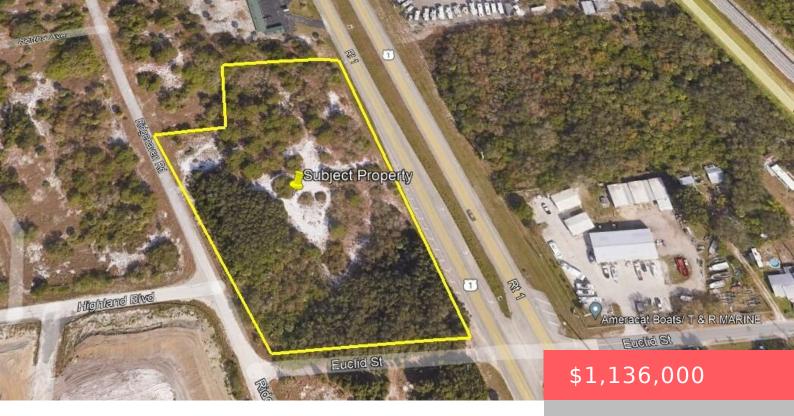

# TBD RIDGEHAVEN ROAD, FORT PIERCE, FL, 34946

https://comwire.com

3.26 acres of Commercial land on North US Hwy1. Property is 295 ft. deep, Frontage denotes N. US Hwy 1. High and dry.

Active

#### **Site Details**

**Acres:** 3.26 **Lot SqFt:** 128502.00

**Lot Frontage:** 568.00 **Lot Dimensions:** 568 x 295

Improvements: None Utilities On Site: Cable, Electric Service

Available, Phone Line

Front Exp: East Lot Description: 2 to < 3 Acres,3 to < 5 Acres

Roads: Highway, Paved, Public, State Road Ground Cover: Brush, Grassed