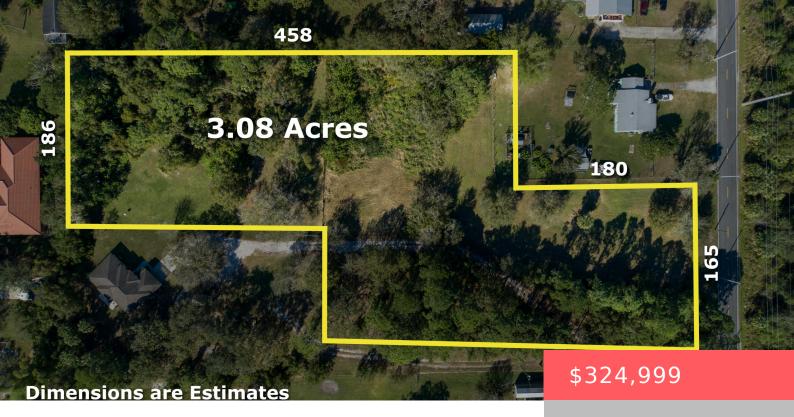

### TBD ROGERS. ROAD, FORT PIERCE, FL, 34981

https://comwire.com

Discover a prime investment opportunity with this 3.08-acre parcel of land zoned RS-3, ideally situated on Rogers Rd in Fort Pierce, FL. This expansive property offers a versatile canvas for residential development, accommodating up to three units per acre. The serene, natural surroundings provide a peaceful retreat while still being conveniently close to local amenities,