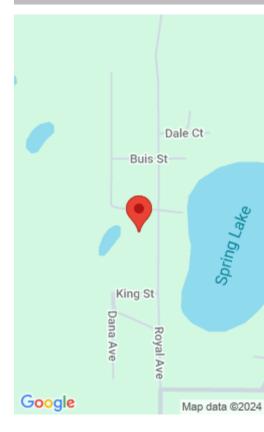

# 129 ROYAL AVE, INTERLACHEN, FL 32148, USA

https://comwire.com

Don't Miss out on this High and dry OVERSIZED CORNER LOT.
Looking to purchase your dream property in Florida, look no
further. Buying Land in Florida is a solid investment for your
future, build your dream home, vacation home, rental investment
or let the land build value as a great long-term investment to
resell for

#### **Site Details**

**Acres:** 0.97 **Lot SqFt:** 43771.00

Lot Frontage: 201.00 Lot Dimensions: irregular

Improvements: None Utilities On Site: None

Front Exp: North Lot Description: 1/2 to < 1 Acre

Roads: Dirt Ground Cover: Other