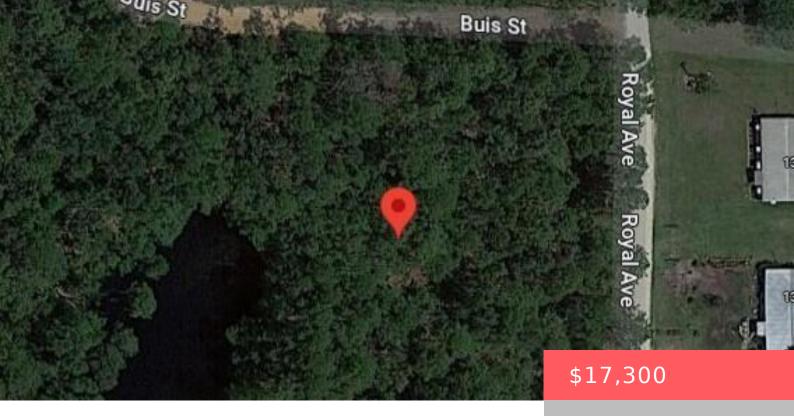

# 129 ROYAL AVE, INTERLACHEN, FL 32148, USA

https://comwire.com

Don't Miss out on this High and dry OVERSIZED CORNER LOT.
Looking to purchase your dream property in Florida, look no
further. Buying Land in Florida is a solid investment for your
future, build your dream home, vacation home, rental investment
or let the land build value as a great long-term investment to
resell for

#### **Site Details**

**Acres:** 0.97 **Lot SqFt:** 43771.00

Lot Frontage: 201.00 Lot Dimensions: irregular

Improvements: None Utilities On Site: None

Front Exp: North Lot Description: 1/2 to < 1 Acre

Roads: Dirt Ground Cover: Other