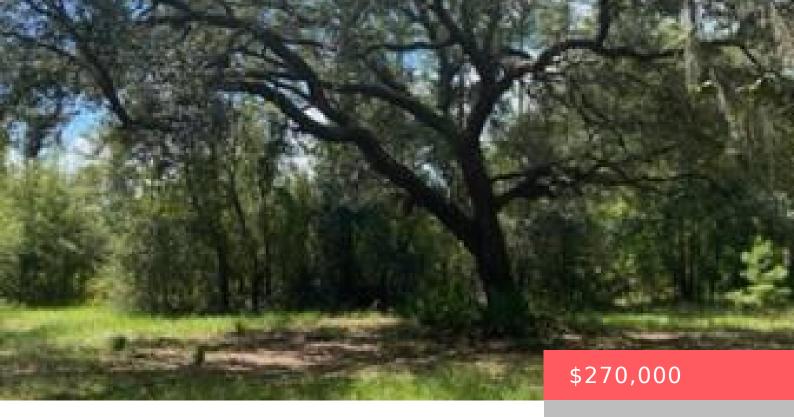

### TBD SE CR 357, MAYO, FL, 32066

https://comwire.com

44 Acres Agricultural land with 1336 feed of paved road frontage. Located in Mayo FL. Property is abundant with mature oaks, pines and hardwoods. Enjoy all nature has to offer here with deer, turkey, hogs and much more. The perfect place to build your dream home. Just 20 minutes to Steinhatchee and the Gulf.