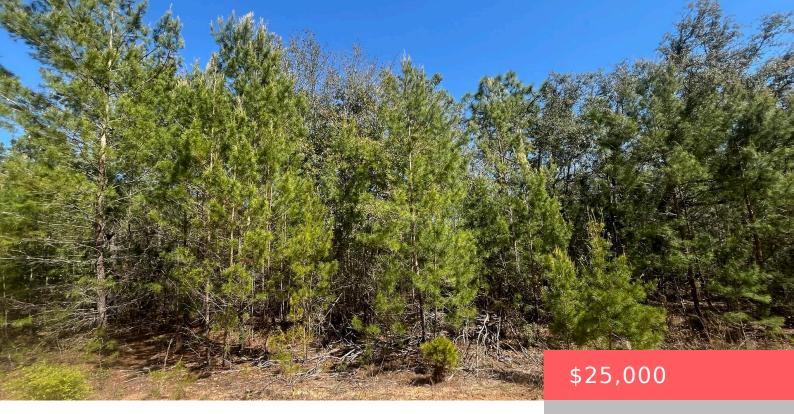

# TBD SHAPPELL AVENUE, INTERLACHEN, FL, 32148

https://comwire.com

Do not miss out on this oversized 1.08-acre high and dry lot in the growing city of Interlachen. Located within minutes of schools, restaurants, diners, and parks. An easy commute to Gainesville or Palatka and less than an hour from the beach. Investing in land in Florida is a wise choice for your future, whether

#### **Site Details**

**Acres:** 1.08 **Lot SqFt:** 47045.00

Utilities On Site: None Front Exp: North

**Lot Description:** 1 to < 2 Acres **Roads:** Dirt

**Ground Cover:** Other