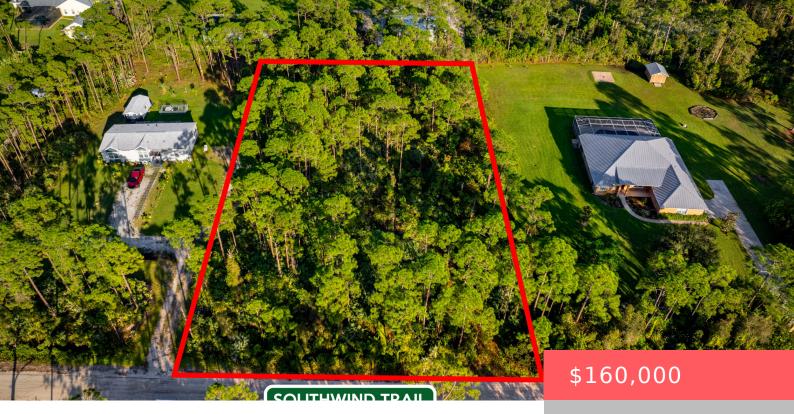

# TBD SOUTHWIND TRAIL, FORT PIERCE, FL, 34951

https://comwire.com

1.15 acre buildable lot located in a quiet Northern St Lucie County equestrian community with no HOA. Bring your toys, animals, and pets to enjoy thet country lifestyle you have been longing for. Surveys and site plan available. • Active

### **Site Details**

Lot SqFt: 50094.00 Improvements: None

Utilities On Site: None Front Exp: West

**Lot Description:** 1 to < 2 Acres **Roads:** Private Road

**Ground Cover:** Brush