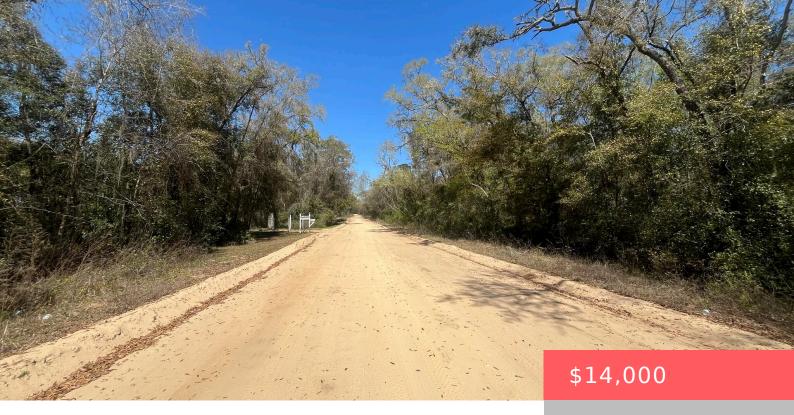

# TBD WALKER DRIVE, INTERLACHEN, FL, 32148

https://comwire.com

Do not miss out on this oversized 0.98-acre high and dry lot in the growing city of Interlachen. With power lines already in place, accessing electricity is a breeze. Located within minutes of schools, restaurants, diners, and parks. An easy commute to Gainesville or Palatka and less than an hour from the beach. Investing in

#### **Site Details**

**Lot Frontage:** 230.00 **Lot Dimensions:** 230 x 211 x 226 x 169

Improvements: None Utilities On Site: None

Front Exp: North Lot Description: 1/2 to < 1 Acre

Roads: Dirt Ground Cover: Other