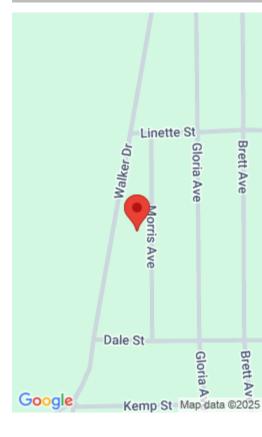

# TBD WALKER DRIVE, INTERLACHEN, FL, 32148

https://comwire.com

Do not miss out on this oversized 0.98-acre high and dry lot in the growing city of Interlachen. With power lines already in place, accessing electricity is a breeze. Located within minutes of schools, restaurants, diners, and parks. An easy commute to Gainesville or Palatka and less than an hour from the beach. Investing in

#### **Site Details**

**Lot Frontage:** 230.00 **Lot Dimensions:** 230 x 211 x 226 x 169

Improvements: None Utilities On Site: None

Front Exp: North Lot Description: 1/2 to < 1 Acre

Roads: Dirt Ground Cover: Other