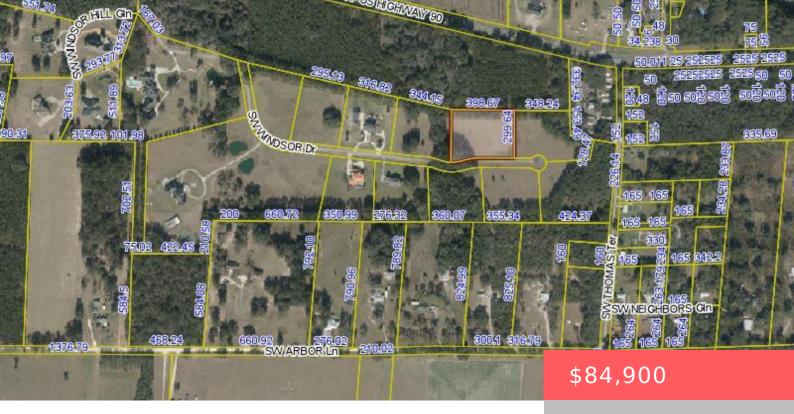

### TBD WINDSOR COURT, LAKE CITY, FL, 32024

https://comwire.com

3.1 Acres in the gated Hills of Windsor subdivision.

• Active

#### **Site Details**

**Acres:** 3.10 **Lot SqFt:** 135036.00

Improvements: None Utilities On Site: None

Front Exp: South View: Garden

**Lot Description:** 3 to < 5 Acres **Roads:** County Road

**Ground Cover:** Other **Special Info:** Deed Restrictions, Platted