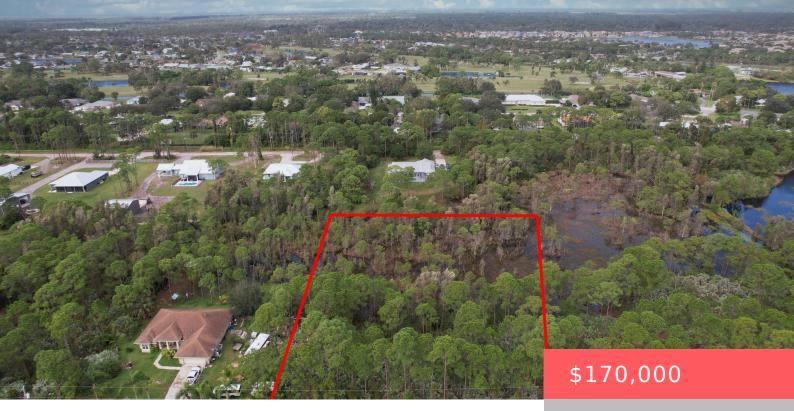

## TREE TOP TRAIL, LAKEWOOD PARK, FL, 34951

https://comwire.com

A wonderful opportunity to buy a gorgeous buildable lot. This 1.15 acre parcel has enough room to build your dream home and still have room to spare with no fear of wetlands! Surrounded by lovely newer homes, you won't regret wanting to live here. Enjoy country living and bring your favorite toys, while still having <u>+ Read More</u>

## Site Details

| <b>Acres:</b> 1.15   | Lot SqFt: 50094.00                     |
|----------------------|----------------------------------------|
| Lot Frontage: 166.31 | Lot Dimensions: 171.79 x 302.47        |
| Improvements: None   | Utilities On Site: None                |
| Front Exp: East      | <b>Lot Description:</b> 1 to < 2 Acres |
| Roads: Dirt          | Ground Cover: Brush                    |