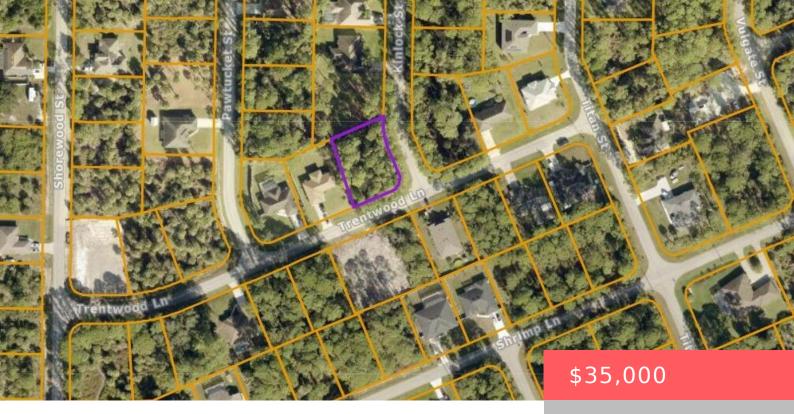

### TRENTWOOD LANE, NORTH PORT, FL, 34286

https://comwire.com

Discover this stunning, expansive 0.28 acre corner lot that presents an exceptional opportunity to create your ideal living space. One of the few oversized corner lots left & Situated in the highly sought-after North Port community, this property boasts a serene ambiance, making it an ideal location for your dream home. With rapid development in

#### **Site Details**

Lot SqFt: 12308.00 Improvements: None

Utilities On Site: Electric Front Exp: South

**Lot Description:** 1/4 to 1/2 Acre **Roads:** Paved, Public

**Ground Cover: Palmetto** 