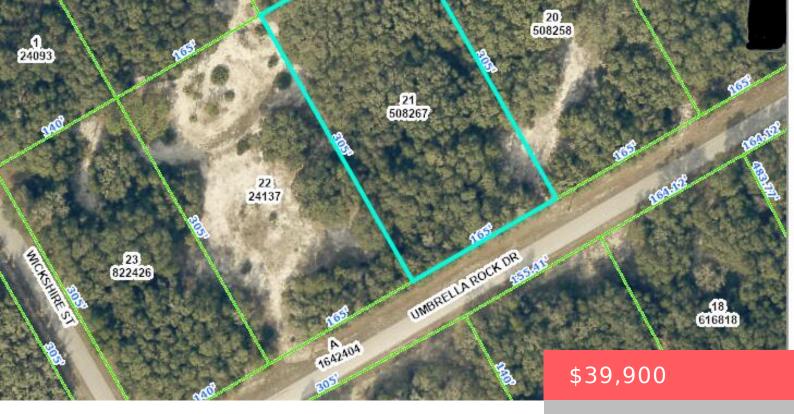

# 34181 UMBRELLA ROCK DR, WEBSTER, FL 33597, USA

https://comwire.com

1.16 acre lot in Ridge Manor Estates. Perfect for your dream home. No HOA.

• Active

#### **Site Details**

**Acres:** 1.16 Improvements: None

Utilities On Site: None Front Exp: South

**Lot Description:** 1 to < 2 Acres Roads: Other

**Ground Cover:** Other