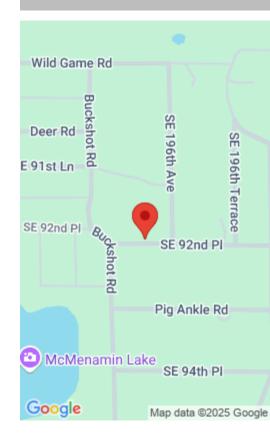

# **9210 SE 196TH AVE, OCKLAWAHA, FL 32179, USA**

https://comwire.com

Looking for a great value and affordable place for your mobile home? This property is on 49 AC. Located just north of Silver Springs, Florida and close by fishing, Ocala National Forest with natural springs, hiking, camping and so much more! CASH ONLY!

#### **Site Details**

**Acres:** 0.49 **Lot SqFt:** 21400.00

Utilities On Site: Electric Service Available Front Exp: South

**Lot Description:** 1/2 to < 1 Acre,1/4 to 1/2 Acre,Public Road **Roads:** Dirt,Legal Access Road