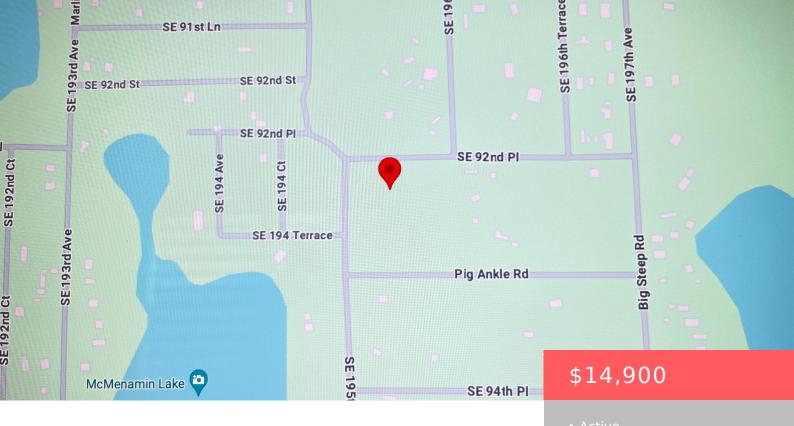

# **9210 SE 196TH AVE, OCKLAWAHA, FL 32179, USA**

https://comwire.com

Looking for a great value and affordable place for your mobile home? This property is on 49 AC. Located just north of Silver Springs, Florida and close by fishing, Ocala National Forest with natural springs, hiking, camping and so much more! CASH ONLY!

#### **Site Details**

**Acres:** 0.49 **Lot SqFt:** 21400.00

Utilities On Site: Electric Service Available Front Exp: South

**Lot Description:** 1/2 to < 1 Acre,1/4 to 1/2 Acre,Public Road **Roads:** Dirt,Legal Access Road