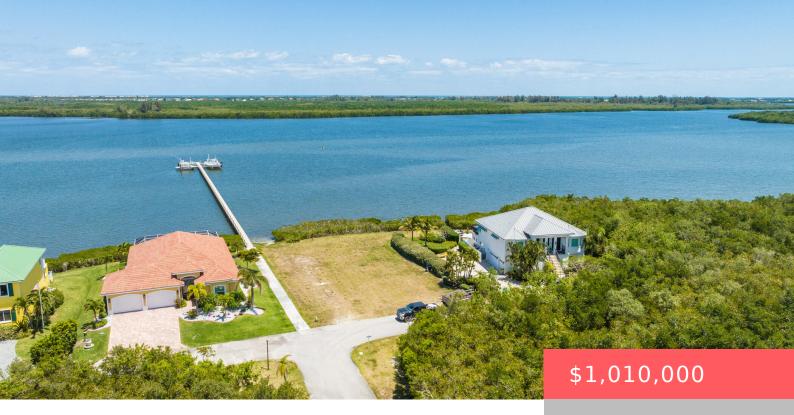

#### VERO BEACH, FL, 32967

https://comwire.com

Magnificent property amounting to over 1.3 acres on open river with shimmering water view! Tucked away in Copeland's Landing Riverside subdivision, this property is centrally located while preserving privacy in a captivating natural setting. Sale includes Slip 8 on the NE end of the community pier with direct Intracoastal access. HOA fees to the gated + Read More

# **Basics**

Status: Active Listing Office Id: 276003056

Date added: Added 2 months ago

**Est. Taxes:** \$5,917

For Sale: No

**Listing Office Name:** Premier Estate Properties

Lot size: 1.31 sq ft

Price/Acre: \$770,992.37

### **Site Details**

**Acres:** 1.31 **Lot SqFt:** 57064.00

Lot Dimensions: 85.0 ft x 652.0 ft Improvements: Cleared **Utilities On Site:** Public Water, Sewer Waterfrontage: 85

**Boat Services:** Private Dock Waterfront Details: Intracoastal, River

**Front Exp:** Southwest View: River

**Lot Description:** 1 to < 2 Acres

**Ground Cover:** Brush **HOA Fee/Month:** \$71.25

Roads: Paved

**Special Info:** Deed Restrictions, Disclosure