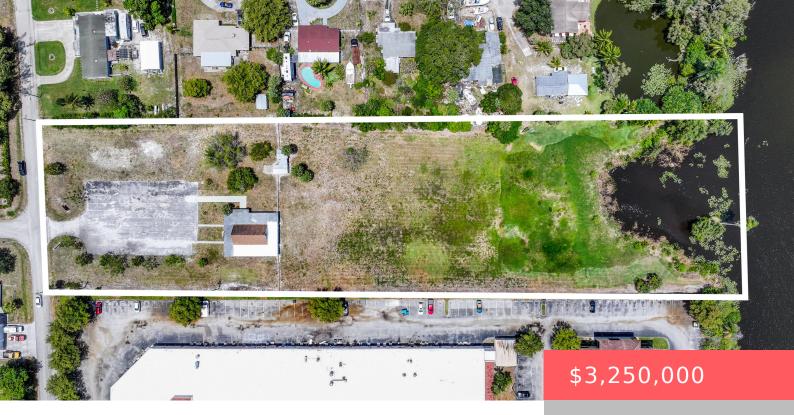

## WEST PALM BEACH, FL, 33406

https://comwire.com

Rare opportunity to own a large 3.81-acre lakefront parcel in West Palm Beach, located just off Forest Hill Blvd and Congress Ave. Zoned Single Family Residential (unincorporated) with Current Use as Religious (2,880 SF Structure onsite). Electric, PBC public water and septic tank onsite. City sewer available along Prairie Rd for potential hookup. I-95 is + Read More