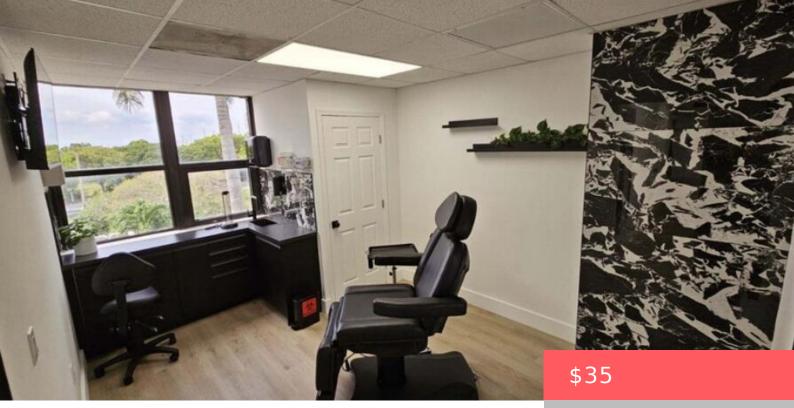

WEST PALM BEACH, FL, 33407

https://comwire.com

BEAUTIFULLY built out MEDICAL office TO SHARE/SUBLEASE. Tenant wishes to sublease beautiful 2 offices within their suite to another Medical or Aesthetics provider. Either 114 SF or 125 SF available. Starting at \$1000 per room, per month. Conference room available for minimal additional charge.

## **Building Details**

Type: Office Stories: 1.0 Floor covering: Other Real Estate Taxes: \$0 Docs Available: None Building Type: Medical, Office Space Heating: Other Roof: Other Cooling: Central Info Available: None