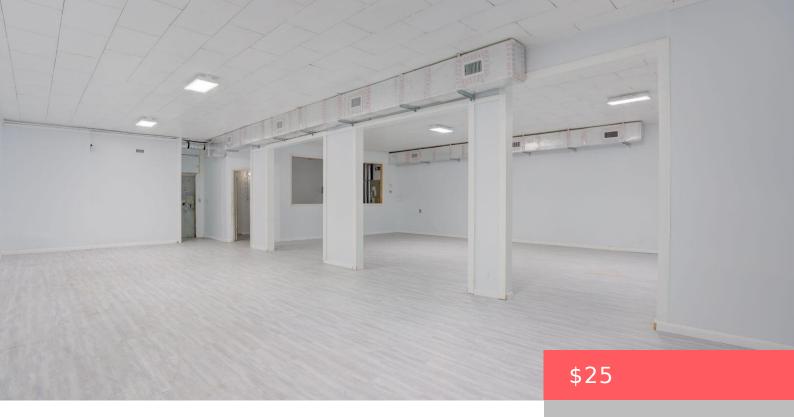

## WEST PALM BEACH, FL, 33407

https://comwire.com

Newly renovated with an open floor plan. POSSIBLY available in MAY 2024Lease rate does not include utilities, property expenses or building servicesSpace is an outparcel at this propertySpace is in Excellent ConditionCentral Air ConditioningOutdoor Area can accommodate a drive-throughBillboard available for \$2,500 per monthFree Standing 2,496 SF Retail Building

## **Basics**

Year built: 1953 Status: Active

**Building size (SF): 2496.00** sq ft **Lot size: 0.22** sq ft

For Sale: No For Lease: Yes

Listing Office Name: Newmark Commercial Real Estate

## **Building Details**

Type: Retail Building Type: Office/Retail, Retail

Stories: 1.0 Heating: Other

Floor covering: Other Roof: Other

Cooling: Central Docs Available: None

Info Available: None