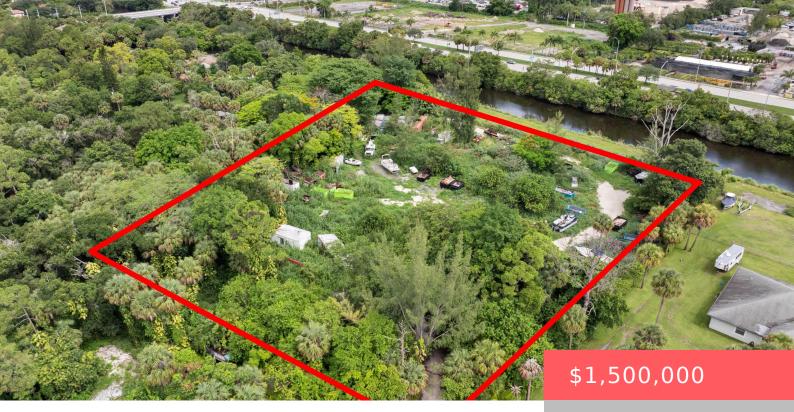

### WEST PALM BEACH, FL, 33411

https://comwire.com

Rare opportunity to own a 3-acre waterfront property with 600 feet of water frontage. This parcel includes a private road and riparian rights on the C-51 canal, which is maintained by the US Army Corps of Engineers. Opportunity to build a private dock. Fully fenced in lot. No HOA. Rapidly developing area near Southern Blvd + Read More

## Site Details

Acres: 2.89Lot SqFt: 125719.00Improvements: FencedUtilities On Site: Electric Service AvailableWaterfrontage: 600Front Exp: SouthLot Description: 2 to < 3 Acres</td>Roads: Private RoadGround Cover: Other