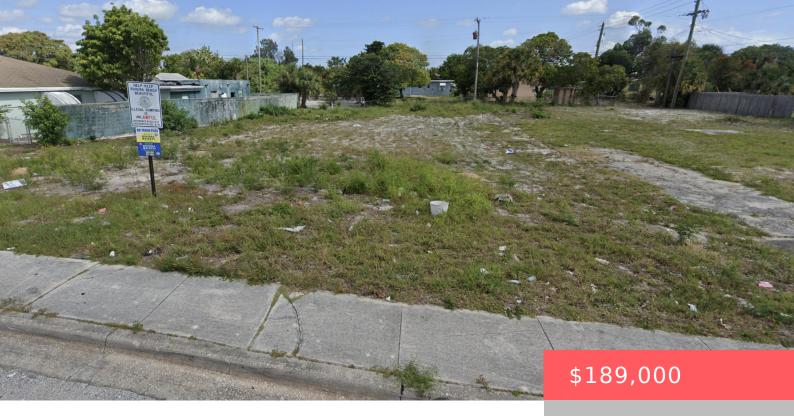

# 1100 W 28TH ST, RIVIERA BEACH, FL 33404, USA

https://comwire.com

Just shy of a 1/4 acre! This 0.24-acre lot is zoned RM-15 multifamily. Build your own investment property or single-family residence.

Active

#### **Site Details**

**Lot SqFt:** 10563.00 **Improvements:** Curb

Utilities On Site: None Front Exp: South

**Lot Description:** < 1/4 Acre **Subdiv Info:** Sidewalks

**Roads:** Public **Ground Cover:** Other, Weeds

## **Building Details**

Soil Type: Dirt, Sand

**Type:** Single Family Detached **Docs Available:** None