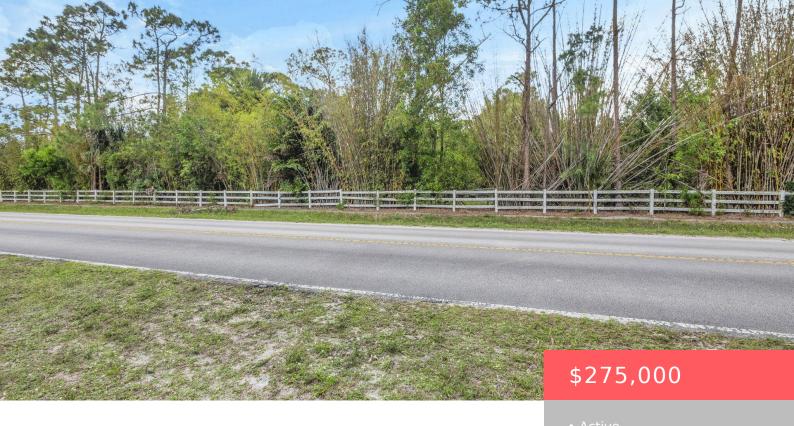

#### XXX 49TH STREET, THE ACREAGE, FL, 33411

https://comwire.com

AMAZING HIGH AND DRY CORNER LOT ON PAVED ROAD! 1.36 ACRES, AMAZING COMMUNITY TO BUILD YOUR DREAM HOME! ONLY MINUTES AWAY FROM WESTLAKE, SHOPPING, BANKS, SCHOOLS, ETC.

## **Site Details**

Acres: 1.36 Improvements: None

Utilities On Site: None Front Exp: East

**Lot Description:** 1 to < 2 Acres **Roads:** Paved

**Ground Cover:** Other