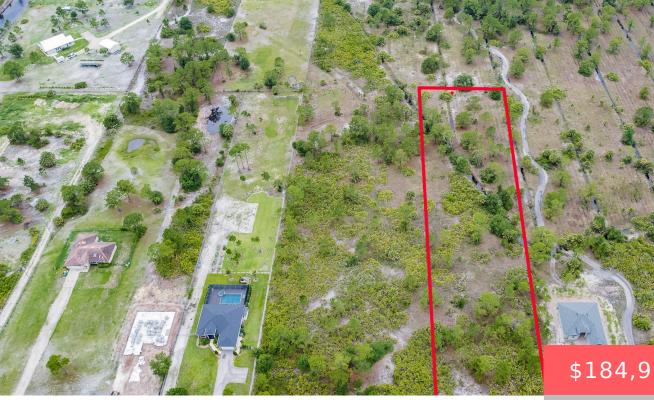

# 3680 54TH AVE NE, NAPLES, FL 34120, USA

https://comwire.com

100% UPLAND! Residential Vacant land of 2.5 acres located in Golden Gate Estate Estates community. Easy access to I-75, 23 miles from the fantastic shopping & dining at MERCATO, and only a 30 minute drive to the sandy beaches of the Gulf. Unique opportunity to build your dream home!! The lot is 100% upland. Conventional + Read More

### Site Details

| <b>Acres:</b> 2.50   | Lot SqFt: 108900.00             |
|----------------------|---------------------------------|
| Lot Frontage: 165.00 | Lot Dimensions: 165' x 660'     |
| Improvements: Well   | Utilities On Site: Septic Tank  |
| Front Exp: East      | Lot Description: 2 to < 3 Acres |
| Roads: Paved         | Ground Cover: Other             |