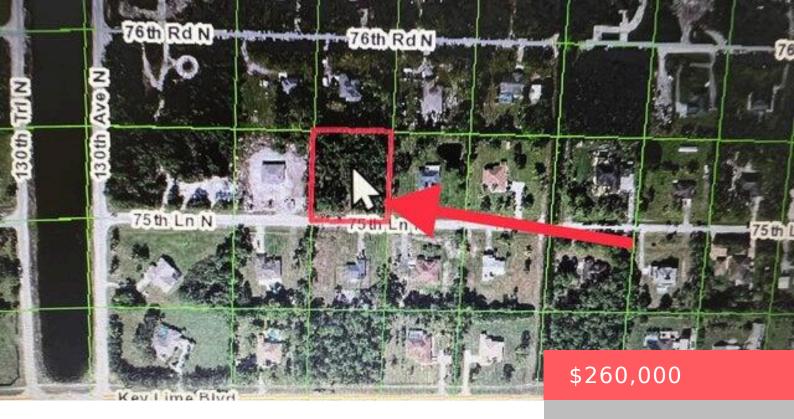

# 12839 75TH LN N, WEST PALM BEACH, FL 33412, USA

https://comwire.com

BEAUTIFUL HIGH DRY LOT IN DESIRABLE AREA OF THE ACREAGE, UNINCORPORATED WEST PALM BEACH. LOT WAS PREVIOUSLY CLEARED IN THE CENTER A FEW YEARS AGO AND A HOUSE PAD WAS BUILT UP. LOCATED JUST OFF PAVED KEYLIME BLVD. SURROUNDED BY NEWLY CONSTRUCTED HOMES.

### **Site Details**

Lot SqFt: 50094.00 Improvements: None

Utilities On Site: None Front Exp: South

**Lot Description:** 1 to < 2 Acres **Roads:** Dirt

**Ground Cover:** Palmetto