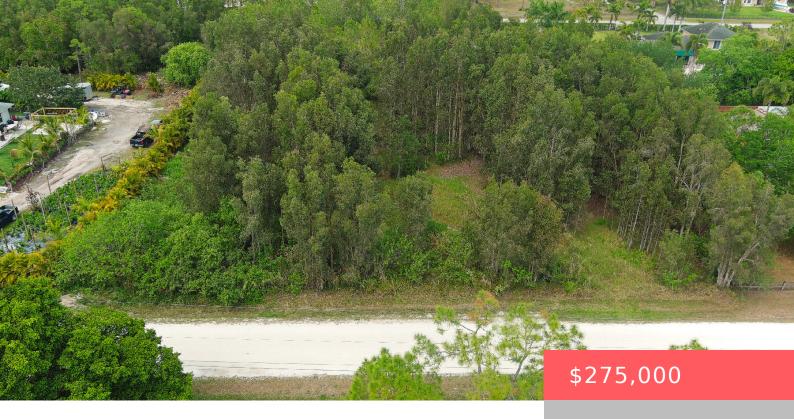

## XXX 83 LANE, LOXAHATCHEE, FL, 33470

https://comwire.com

Own your Piece of Paradise & build your Dream Home on this 1.15 acre lot located in a great area of The Acreage! Surrounded by lovely homes, this lot is one lot off paved Apache & one street off paved Citrus Grove. No HOA! Bring your toys, grow your garden and enjoy this growing area!

# **Basics**

Comwire last checked: 7:55 am on April 15,

2025

Days on Comwire: 23

Listing Office Id: 404167

Lot size: 1.15 sq ft

**Price/Acre:** \$239,130.43

For Lease: No

#### **Site Details**

Lot, Dirt Road

Acres: 1.15 Improvements: None

Utilities On Site: None Front Exp: South

**Lot Description:** 1 to < 2 Acres, Treed **Subdiv Info:** Basketball, Play Area, Tennis, Picnic

Area,Library,Horses Permitted,Horse Trails,Bike - Jog

Roads: City/County Maint.,Dirt Ground Cover: Brush