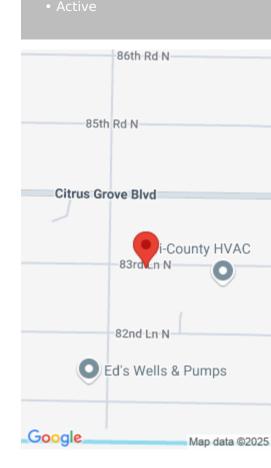

## XXX 83 LANE, LOXAHATCHEE, FL, 33470

https://comwire.com

Own your Piece of Paradise & build your Dream Home on this 1.15 acre lot located in a great area of The Acreage! Surrounded by lovely homes, this lot is one lot off paved Apache & one street off paved Citrus Grove. No HOA! Bring your toys, grow your garden and enjoy this growing area!