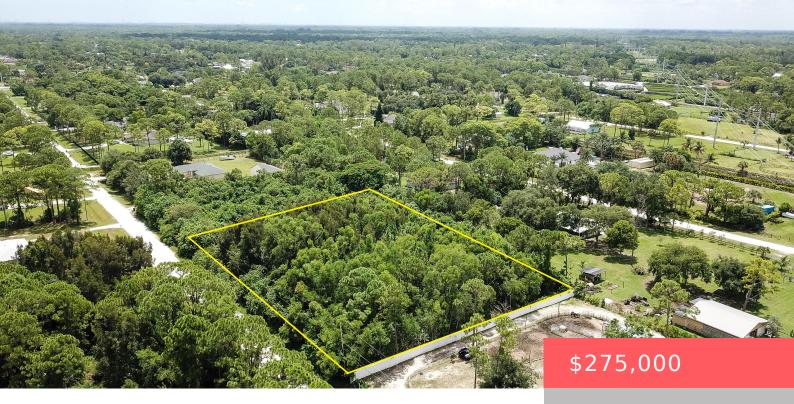

# 15310 88TH PL N, LOXAHATCHEE, FL 33470, USA

https://comwire.com

NO HOA! Welcome to your future home site. This generous 1.15 acre vacant lot in the serene and sought-after community of Loxahatchee offers endless possibilities for creating your dream home. Nestled in a peaceful, rural setting, this property offers plenty of room to design and build your ideal residence, with ample space for a garden,

#### **Site Details**

Lot SqFt: 50094.00 Improvements: None

Utilities On Site: None Front Exp: North

**Lot Description:** 1 to < 2 Acres **Roads:** Dirt, Public

**Ground Cover:** Brush