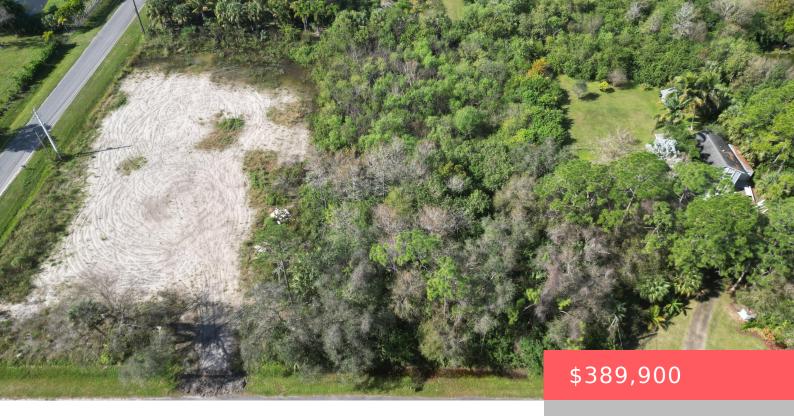

### 155TH VILLA DR, JUPITER, FL 33478, USA

https://comwire.com

Build your dream home on this beautiful 1.25 acre property located in the highly desirable neighborhood of Jupiter Farms. Enjoy private and serene living with plenty of space, located on a paved road with easy access to 95, shopping, parks, restaurants and a short drive to the beach. The neighborhood of Jupiter Farms has many

### **Site Details**

**Acres:** 1.25 Lot SqFt: 54450.00

Lot Frontage: 170.99 Improvements: None

Utilities On Site: None Front Exp: East

**Lot Description:** 1 to < 2 Acres, Paved Road Roads: Paved

**Ground Cover:** Other