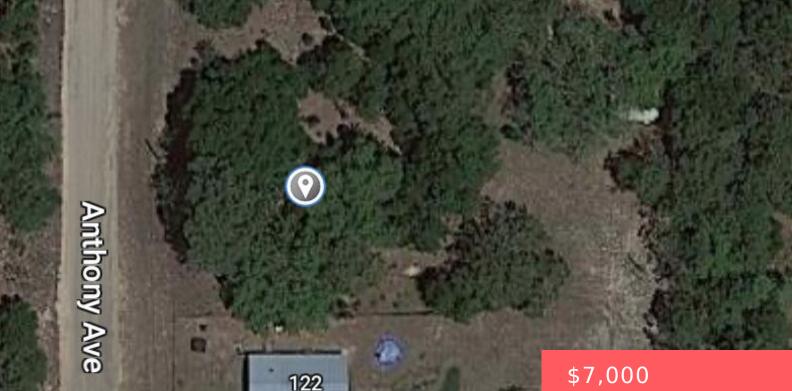

#### XXX ANTHONEY AVENUE, INTERLACHEN, FL, 32148

https://comwire.com

Amazing Lot to build your dream home. Zoned for two units. Income potential for living in one and rent out the other

### Site Details

| <b>Acres:</b> 0.22 | Lot SqFt: 9583.00           |
|--------------------|-----------------------------|
| Improvements: None | Utilities On Site: None     |
| Front Exp: West    | Lot Description: < 1/4 Acre |
| Roads: Other       | Ground Cover: Other         |