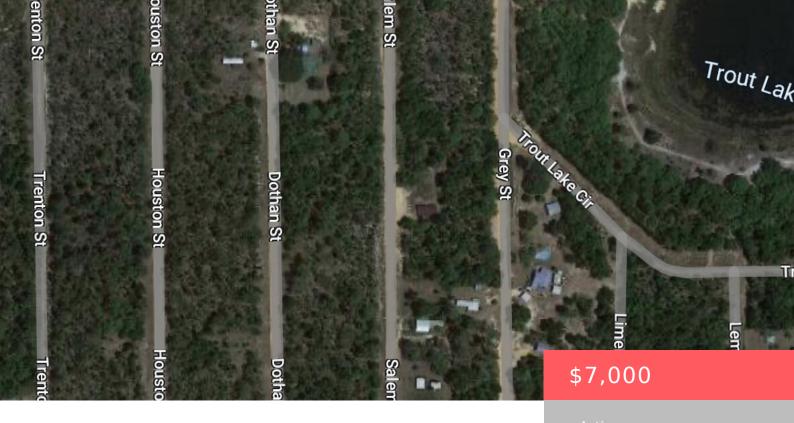

# 143 DOTHAN ST, INTERLACHEN, FL 32148, USA

https://comwire.com

Amzing Lot to build your dream home. Zoned for two units. Income potential for live in one and rent out the other.

#### **Site Details**

**Acres:** 0.22 **Lot SqFt:** 9583.00

Improvements: None Utilities On Site: None

Front Exp: East Lot Description: < 1/4 Acre

**Roads:** Dirt,Other **Ground Cover:** Other