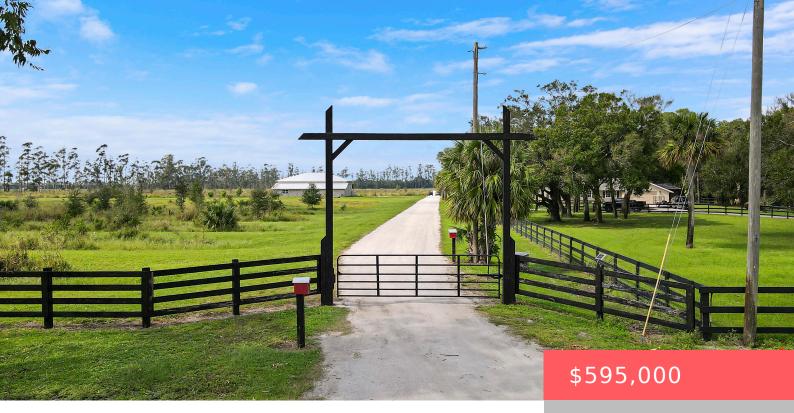

## XXX HEADER CANAL ROAD, PORT SAINT LUCIE, FL, 34987

https://comwire.com

Build Your Dreams in True Country Style! Nestled on a secluded, gated 6+ acre lot teeming with mature trees, this magnificent parcel is primed and ready for your builder to break ground. We've taken care of nearly \$150,000 in preliminary work to smooth the way for your countryside retreat. The land is fully equipped with