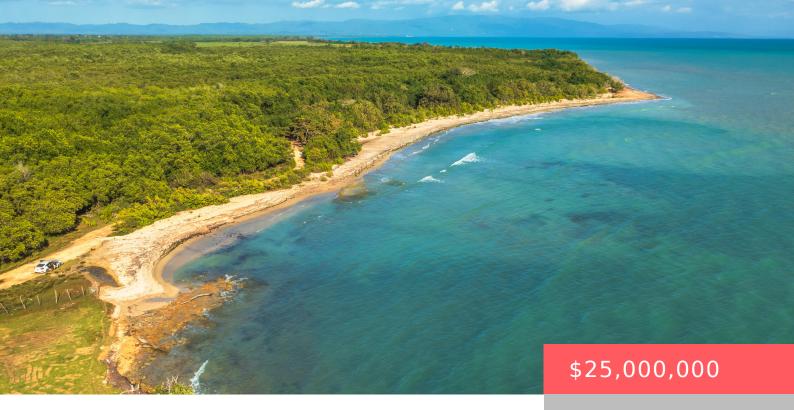

7793VW6G+HW https://comwire.com

JAMAICA WI. 302 Acres of beachfront property located between Negril and Savannah La Mar on the south west coast. 25 minutes from Negril and one hour from Montego Bay. The area is secluded yet easily accessible from the south coast highway. Included is 3820 feet of continuous beach front. 100% undeveloped land full of lush

+ Read More

• Active

**Basics** 

Status: Active Date added: Added 2 months ago Est. Taxes: \$66,000 For Sale: No Listing Office Name: RE/MAX Properties Listing Office Id: 276532835 Lot size: 302.00 sq ft Price/Acre: \$99,338 For Lease: No

## Site Details

Acres: 302.00 Utilities On Site: None Lot Description: 50+ Acres,Treed Lot Ground Cover: Brush

Improvements: None Front Exp: South Roads: Legal Access Road