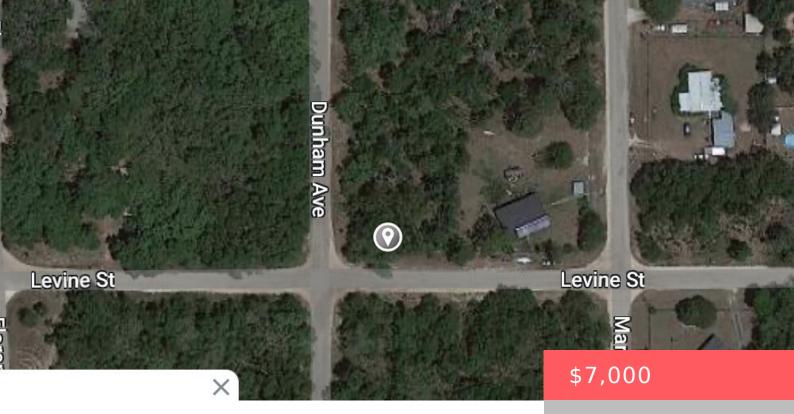

#### XXX LEVINE STREET, INTERLACHEN, FL, 32148

https://comwire.com

Amazing Lot to build your dream home. Zoned for two units. Income potential for living in one and rent out the other

## Site Details

| Acres: 0.22                     | Lot SqFt: 9583.00           |
|---------------------------------|-----------------------------|
| Improvements: None              | Utilities On Site: None     |
| Front Exp: West                 | Lot Description: < 1/4 Acre |
| Roads: City/County Maint.,Other | Ground Cover: Other         |