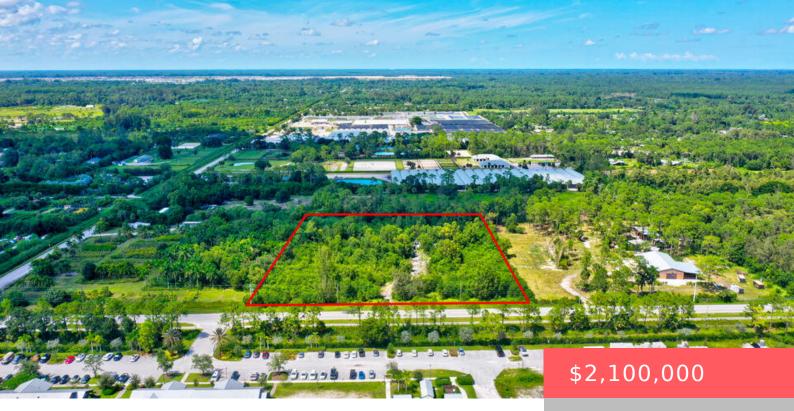

## 14444 OKEECHOBEE BLVD, LOXAHATCHEE GROVES, FL 33470, USA

https://comwire.com

Prime 5-acre lot on Okeechobee Blvd (east of D Rd) with direct frontage and entrance access. Currently zoned for agriculturalresidential use. This high-visibility location offers exceptional business potential in a rapidly growing area. Additional 2x adjoining prime 10-acre parcels on Okeechobee Blvd available for sale, with a total of 25 acres in 3 parcels. Okeechobee <u>+ Read More</u>

## Site Details

| <b>Acres:</b> 5.00 | Lot SqFt: 217804.00                           |
|--------------------|-----------------------------------------------|
| Improvements: None | Utilities On Site: None                       |
| Front Exp: South   | Lot Description: 11 to 25 Acres,5 to 10 Acres |
| Roads: County Road | Ground Cover: Palmetto, Weeds                 |