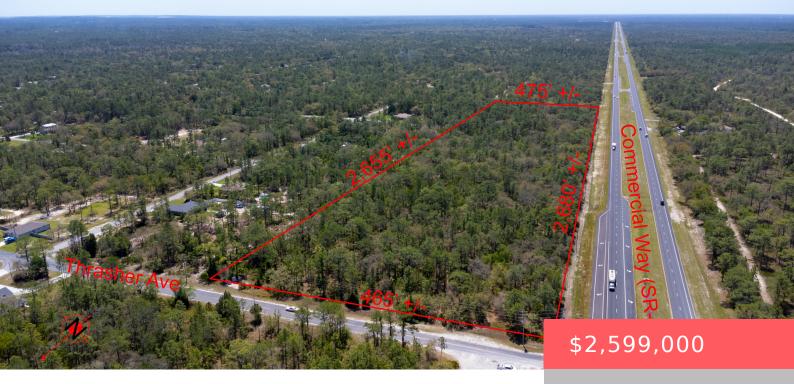

# 10340 THRASHER AVE, BROOKSVILLE, FL 34614, USA

https://comwire.com

Looking to own a large corner lot for residential development and or maybe commercial? Come take a look at this 31-acre (2680 ft x 465ft) site situated directly on Highway 19, the Main Road going through Hernando County, and Thrasher Ave. Has a deceleration lane on the corner, with 22840 cars per day going passed

#### **Site Details**

**Acres:** 31.00 **Lot Frontage:** 2680.00

**Lot Dimensions:** 

475x 2680

Improvements: None, Street Light

**Utilities On Site:** 

Electric

Front Exp: West

View: Other Lot Description: 11 to 25 Acres, 26 to 50 Acres, Corner Lot, Paved

Road, Public Road, Treed Lot, West of US-1

**Subdiv Info:** None **Roads:** City/County Maint.,County

Road, Highway, Interstate, Mainthru, Paved, Public, State Road