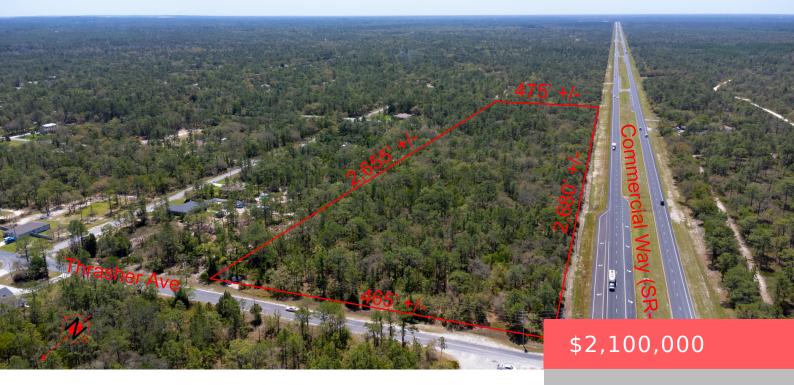

# XXX THRASHER AVENUE, WEEKI WACHEE, FL, 34614

https://comwire.com

Looking to own a large corner lot for residential development and or maybe commercial? Come take a look at this 31-acre (2680 ft x 465ft) site situated directly on Highway 19, the Main Road going through Hernando County, and Thrasher Ave. Has a deceleration lane on the corner, with 22840 cars per day going passed

#### **Site Details**

**Acres:** 31.00 **Lot Frontage:** 2680.00

**Lot Dimensions:** Improvements: None, Street Light

475x 2680

Electric

**Utilities On Site:** Front Exp: West

View: Other Lot Description: 11 to 25 Acres,26 to 50 Acres,Corner Lot,Paved