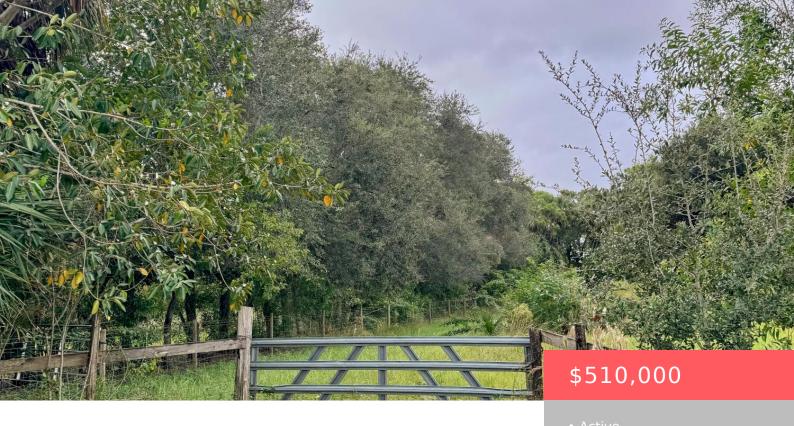

# XXX WINDMILL ROAD, LOXAHATCHEE, FL, 33470

https://comwire.com

Active

#### **Site Details**

**Acres:** 5.21 **Lot SqFt:** 226948.00

Improvements: Fenced Utilities On Site: None

Front Exp: North Lot Description: 5 to 10 Acres

Roads: Dirt Ground Cover: Other