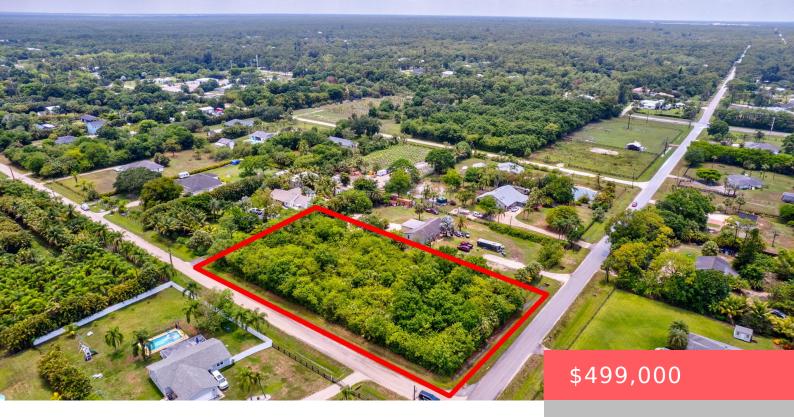

### XXXX 159TH COURT, JUPITER, FL, 33478

https://comwire.com

TONS OF SPACE TO BUILD YOUR DREAM HOME IN THE QUIET AREA OF JUPITER FARMS FLORIDA.NO HOA SO BRING YOUR BOAT, RV AND ANIMALS (ROOM FOR A SMALL BARN)! LOT NEEDS TO BE CLEARED AND FILLED!

#### **Site Details**

**Acres:** 1.28 **Lot SqFt:** 55757.00

Improvements: None Utilities On Site: None

Front Exp: Northeast Lot Description: 1 to < 2 Acres

**Roads:** Dirt,Paved **Ground Cover:** Brush,Other