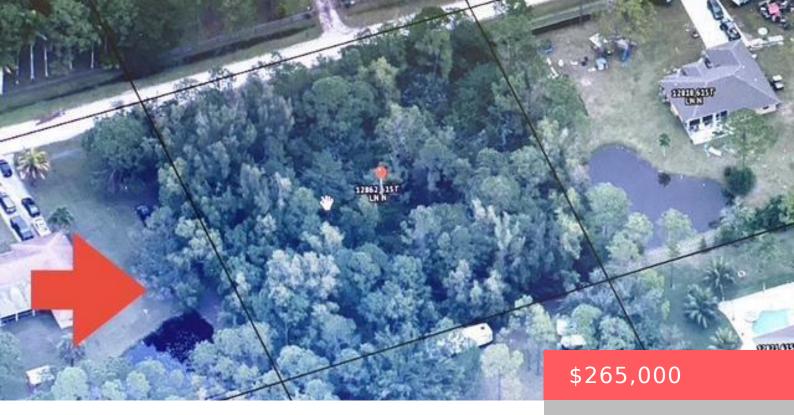

XXXX 61ST LANE, THE ACREAGE, FL, 33412 https://comwire.com

BEAUTIFUL HIGH DRY LOT WITH PINES AND SABAL PALMS. LOT IS AT ROAD HEIGHT. GREAT CENTRAL ACREAGE LOCATION. JUST OFF PAVED 62ND LANE. DOWN THE ROAD FROM McCARTHY'S WILDLIFE SANCTUARY. BUILD YOUR DREAM HOME. CLOSE TO ELEMENTARY AND MIDDLE SCHOOLS. EZ ACCESS TO EITHER NORTH OR SOUTH BOUND COCONUT BLVD. CLOSE TO PUBLIX, RESTAURANTS, PUBLIC

## Site Details

| <b>Acres:</b> 1.16 | Lot SqFt: 50530.00                     |
|--------------------|----------------------------------------|
| Improvements: None | Utilities On Site: None                |
| Front Exp: North   | <b>Lot Description:</b> 1 to < 2 Acres |
| Roads: Dirt        | Ground Cover: Other, Palmetto          |