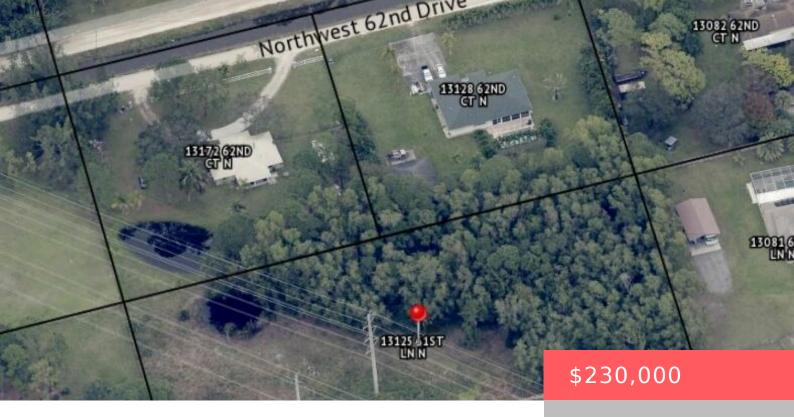

# XXXX 61ST LANE, WEST PALM BEACH, FL, 33412

https://comwire.com

oversized high dry lot in a great location, ideal for a home with equestrian features such as arena, Plant nursery or other ag based business and or use for live stock as lot has FPL easement that runs through eastern corner of lot. Active

#### **Site Details**

Lot SqFt: 101059.00 Improvements: None

Utilities On Site: None Front Exp: North

**Lot Description:** 2 to < 3 Acres **Roads:** Dirt

**Ground Cover:** Brush