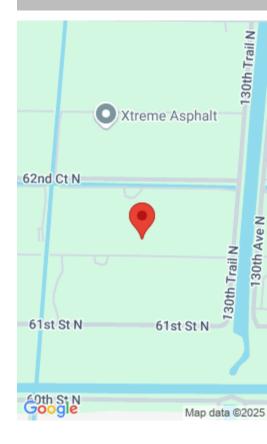

# XXXX 61ST LANE, WEST PALM BEACH, FL, 33412

https://comwire.com

oversized high dry lot in a great location, ideal for a home with equestrian features such as arena, Plant nursery or other ag based business and or use for live stock as lot has FPL easement that runs through eastern corner of lot. Active