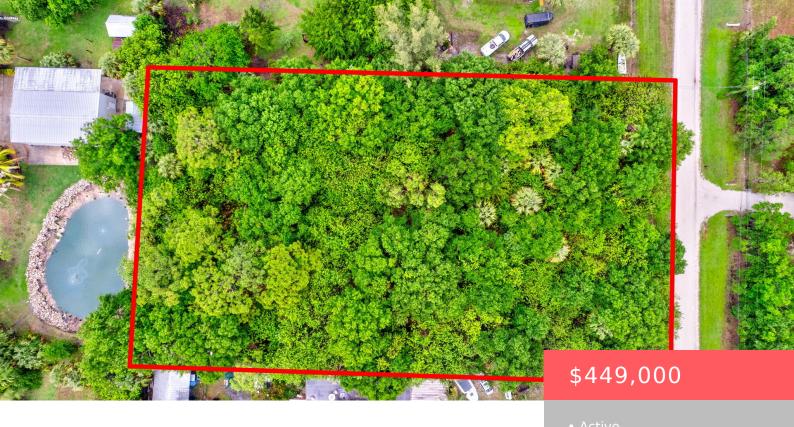

### XXXX 95TH AVENUE, JUPITER, FL, 33478

https://comwire.com

COME SEE THIS VACANT LOT TUCKED AWAY IN QUIET JUPITER FARMS FLORIDA. NO HOA WHICH GIVES YOU THE OPPORTUNITY TO BUILD YOUR DREAM HOME WITH ROOM FOR A BOAT, RV OR SMALL BARN! CLOSE TO I-95 AND TURNPIKE. LOT NEEDS TO BE **CLEARED AND FILLED** 

#### **Site Details**

**Acres:** 1.25 **Lot SqFt:** 54450.00

Improvements: None Utilities On Site: None

Front Exp: East Lot Description: 1 to < 2 Acres, Treed Lot

**Roads:** Dirt **Ground Cover:** Brush,Other