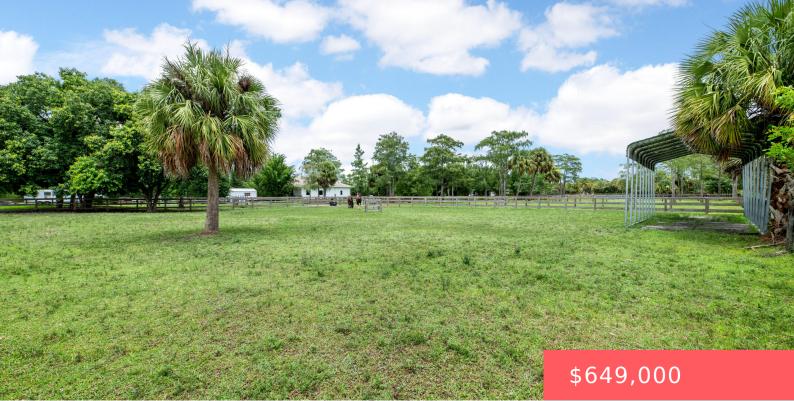

#### 2321 BUCK RIDGE TRAIL, LOXAHATCHEE, FL 33470, USA

https://comwire.com

A cleared 5-acre parcel in Deer Run offers you a wonderful opportunity to build your dream home in a serene and private setting. With the land already cleared, you can visualize and plan the layout of your new home, landscaping, and any additional amenities you desire. Deer Run provides a peaceful and rural lifestyle, with

### Site Details

| <b>Acres:</b> 5.00            | Improvements: Cleared, Fenced                        |
|-------------------------------|------------------------------------------------------|
| Utilities On Site: None       | Front Exp: East                                      |
| View: Other                   | <b>Lot Description:</b> 3 to < 5 Acres,5 to 10 Acres |
| Subdiv Info: Horses Permitted | Roads: Private Road                                  |
| Ground Cover: Grassed         | HOA Fee/Month: \$180                                 |