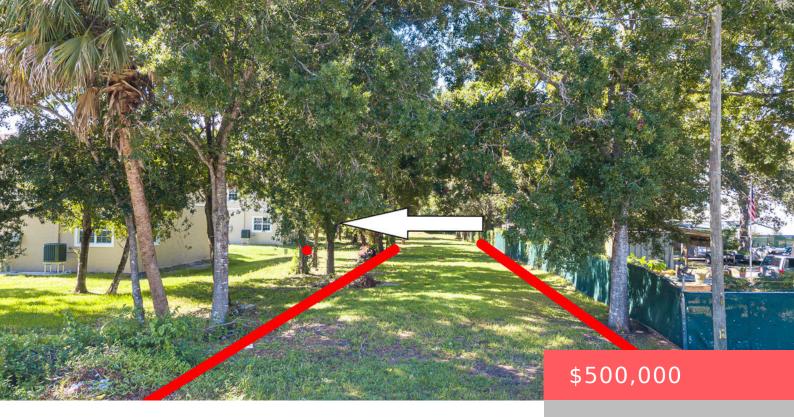

# 269 DIXIELAND DR, FORT PIERCE, FL 34982, USA

https://comwire.com

This is a prime location for investors/developers with all utilities available, the property is ready for immediate development. The site's proximity to downtown Ft. Pierce ensures easy access to shopping, dining, entertainment, and major transportation routes, making it a highly attractive location. This is a unique opportunity to invest in a rapidly growing area.

#### **Site Details**

Lot SqFt: 44431.00 Improvements: Cleared

Utilities On Site: None Front Exp: North

**Lot Description:** 1 to < 2 Acres **Roads:** City/County Maint.,Paved

**Ground Cover:** Brush