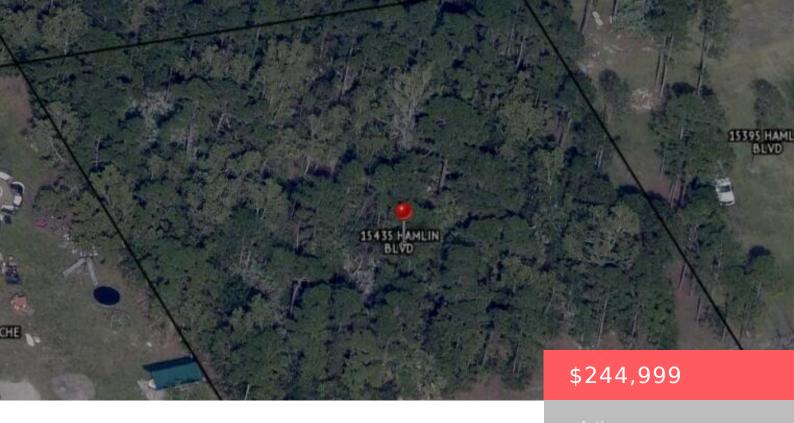

# XXXX HAMLIN BOULEVARD, LOXAHATCHEE, FL, 33470

https://comwire.com

If your looking for the ideal place to build your dream home look no further than this amazing lot. This parcel is high and dry just off of a paved road. The lot is also in a great location just minutes from new stores and restaurants. But don't be fooled by its proximity to the

#### **Site Details**

Lot SqFt: 51836.00 Improvements: None

Utilities On Site: None Front Exp: North

**Lot Description:** 1 to < 2 Acres **Roads:** Dirt

**Ground Cover:** Brush