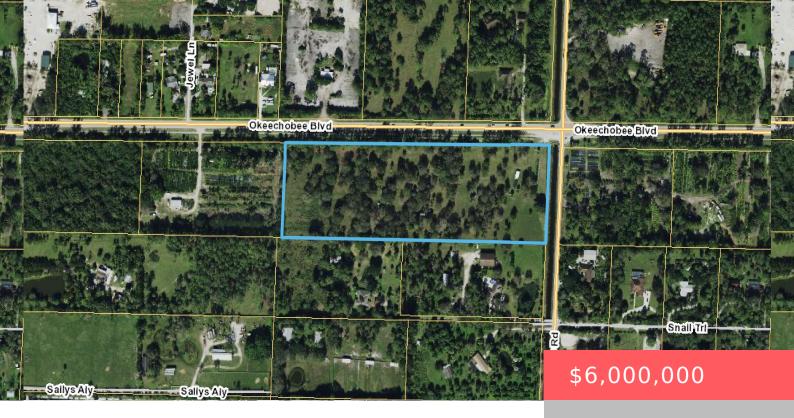

### 1930 D RD, LOXAHATCHEE, FL 33470, USA

https://comwire.com

12 Acres in Loxahatchee Okeechobee and C road

Active

### **Site Details**

Improvements: None Utilities On Site: None

Front Exp: South Lot Description: 11 to 25 Acres

Roads: City/County Maint. Ground Cover: Grassed