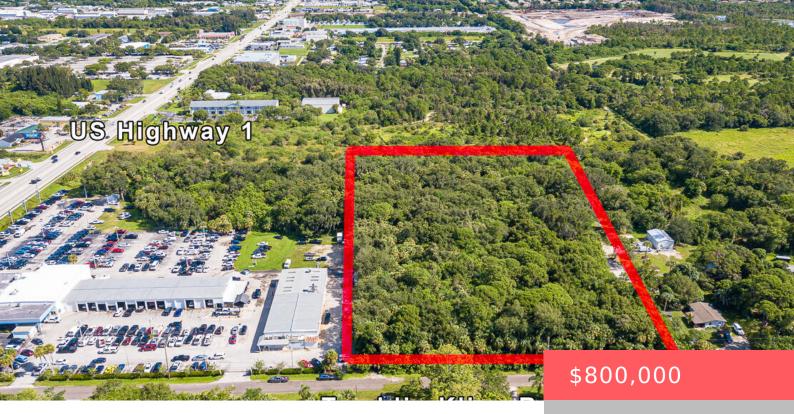

## XXXX TUMBLIN KLING ROAD, FORT PIERCE, FL, 34982

https://comwire.com

This 4.97-acre residential parcel currently zoned for 31 total units is situated within 5 miles of downtown Ft. Pierce, offering a prime location for investors/developers looking to create a multifamily complex. With all utilities already available, the property is ready for immediate development. The site's proximity to downtown Ft. Pierce ensures easy access to shopping,