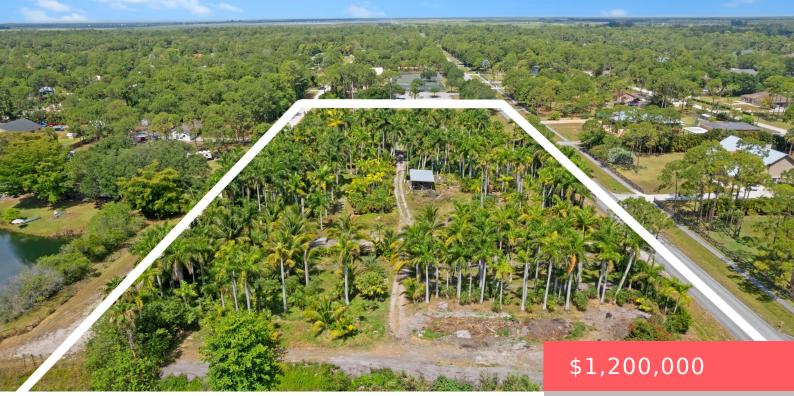

#### XXXX XXXX TEMPLE BOULEVARD, LOXAHATCHEE, FL, 33470

https://comwire.com

LOCATION, LOCATION, LOCATION!!!! 5. 11 ACRES UNIQUE AND RARE OPPORTUNTY. There are two (2) parcels 3.51 acres and 1.60 acres. Perfect location for for multi living or an Estate home with Detached Garage, Guest House, Stables, Arena, Barn the possibilities are limitless!!!! This is a Designated Equestrian Area. Currently, there is an existing building pad + Read More

# Site Details

| <b>Acres:</b> 5.11                                     | Improvements:<br>Drainage,Fenced,Irrigation/Sprnklers,Sidewalk |
|--------------------------------------------------------|----------------------------------------------------------------|
| <b>Utilities On Site:</b> Irrigated<br>Water           | Waterfront Details: Canal Width 1 - 80                         |
| Front Exp: North                                       | View: Canal                                                    |
| Lot Description: 5 to 10<br>Acres,Paved Road,Sidewalks | Roads: Paved                                                   |
| Ground Cover: Other                                    |                                                                |