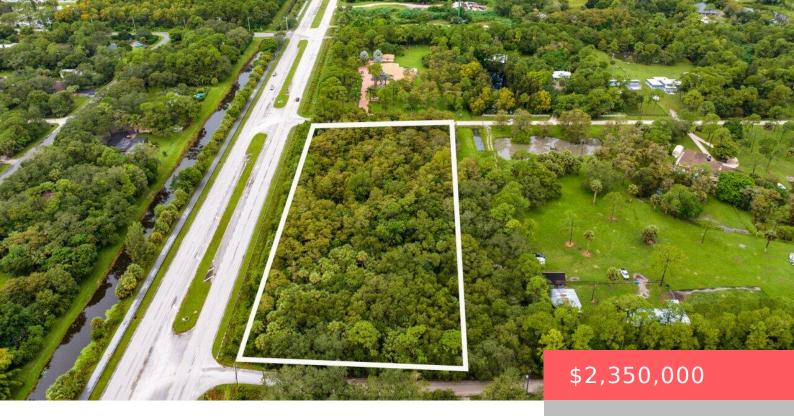

# **18076 128TH TRAIL N, JUPITER, FL 33478, USA**

https://comwire.com

3.526 acre Lot Located on Highway 706 Indiantown Rd. Corner of Windsong Way & Musgrove Entrance. Must confirm with the county but possible zoning change to Commercial would be the perfect location for shopping plaza, places of worship, School, Offices etc... The possibilities are endless as this area is booming in Jupiter Farms! Zillow and

### **Basics**

Comwire last checked: 12:58 pm on June 10, Listing updated: March 12, 2025 at 9:22 pm

2025

**Days on Comwire:** 256 **Status:** Active

**Lot size: 3.53** sq ft **Est. Taxes:** \$4,450

Price/Acre: \$665,722.37 For Sale: No

#### **Site Details**

**Acres:** 3.53 **Lot SqFt:** 153593.00

Improvements: None Utilities On Site: Electric Service Available, Municipal Sewer, Public

Water

Front Exp: South Lot Description: 3 to < 5 Acres